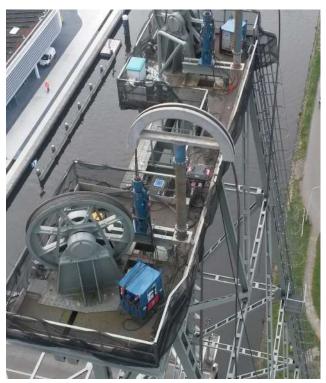

## DISCOVER OUR STRAND JACKS

- Hydraulic jacking device using steel wire
- For vertical lifting
- Or horizontal pulling (skidding)
- Capacity from 15t up to 1.130t
- Supporting gantry
- Skidding beams

## • ADVANTAGES

- Also on narrow assembly site
- Wide range of combinations
- Appropriate applications
- Low cost mobilisation (containerised)
- Very high capacities
- Computerised control system for synchronisation