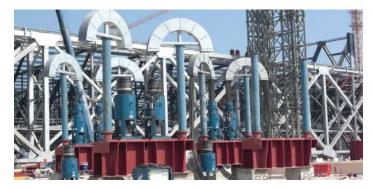

## DISCOVER OUR STRAND JACKS

- Hydraulic jacking device using steel wire
- For vertical lifting
- Or horizontal pulling (skidding)
- Capacity from 15t up to 1.130t
- Supporting gantry
- Skidding beams

## SOLUTIONS

- Civil constructions
- Power plant components
- Heavy offshore platforms
- Load-out operations
- Petrochemical projects