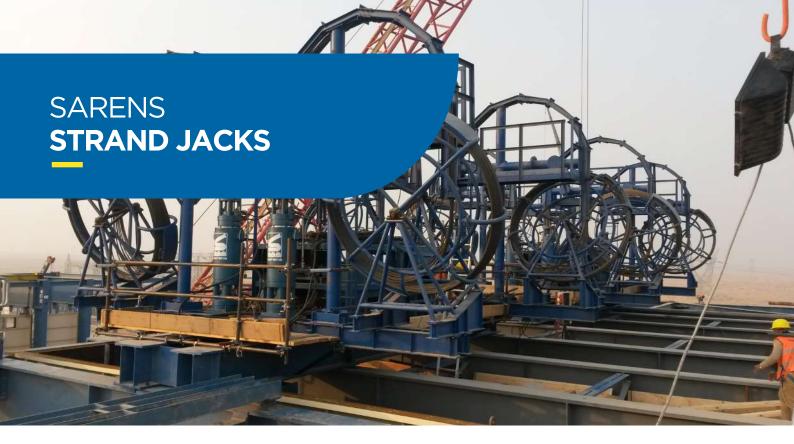

## DISCOVER OUR STRAND JACKS

- Hydraulic jacking device using steel wire
- For vertical lifting
- Or horizontal pulling (skidding)
- Capacity from 15t up to 1.130t
- Supporting gantry
- Skidding beams

## SOLUTIONS

- Civil constructions
- Power plant components
- Heavy offshore platforms
- Load-out operations
- Petrochemical projects

## • ADVANTAGES

- Also on narrow assembly site
- Wide range of combinations
- Appropriate applications
- Low cost mobilisation (containerised)
- Very high capacities
- Computerised control system for synchronisation