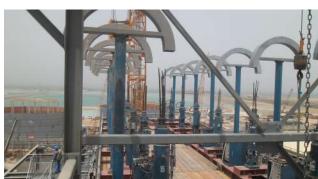

## DISCOVER OUR STRAND JACKS

- Hydraulic jacking device using steel wire
- For vertical lifting
- Or horizontal pulling (skidding)
- Capacity from 15t up to 1.130t
- Supporting gantry
- Skidding beams

## SOLUTIONS

- Civil constructions
- Power plant components
- Heavy offshore platforms
- Load-out operations
- Petrochemical projects