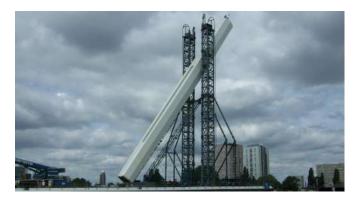

## DISCOVER OUR STRAND JACKS

- Hydraulic jacking device using steel wire
- For vertical lifting
- Or horizontal pulling (skidding)
- Capacity from 15t up to 1.130t
- Supporting gantry
- Skidding beams